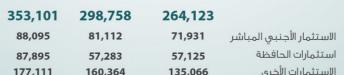

# إجمالي رصيد الاستثمار الأجنبي (مليون درهم)

|                           | 2013    | 2014    | 2015    | 2016    |
|---------------------------|---------|---------|---------|---------|
|                           | 264,123 | 298,758 | 353,101 | 459,531 |
| الاستثمار الأجنبي المباشر | 71,931  | 81,112  | 88,095  | 100,887 |
| استثمارات الحافظة         | 57,125  | 57,283  | 87,895  | 131,354 |
| الاستثمارات الأخرى        | 135,066 | 160,364 | 177,111 | 227,290 |