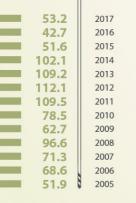

### متوسط سعر النفط الخام

(دولار/برمیل)

المصدر: شركة بترول أبوظبي الوطنية – أدنوك

🛞 النفط والغاز

81.4 متوسط الأمطار الماطلة

1,009.6 متوسط الضغط الجوي

75.9 متوسط الرطوبة النسبية العظمى (%)

(هیکتوباسکال)