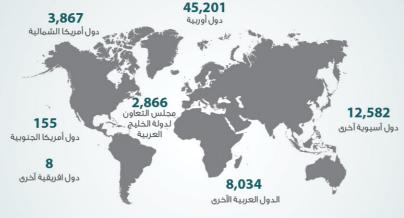

# 🛞 الاستثمار الأجنبي

### إجمالي رصيد الاستثمار الأجنبي المباشر حسب مجموعة الدول 2016 (مليون درهم)

مجموعة دول آخرى • 28,174 ∗تشمل المبيعات العقارية لغير المقيمين