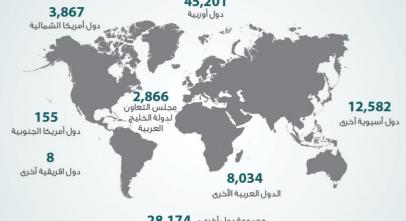

# 🛞 الاستثمار الأجنبي

### إجمالي رصيد الاستثمار الأجنبي المباشر حسب مجموعة الدول 2016 (مليون درهم)

مجموعة دول آخرى • 28,174 ∗تشمل المبيعات العقارية لغير المقيمين