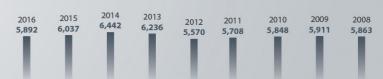

### الإنتاج الإجمالي لنشاط البناء والتشييد (مليون درهم) 161,491 2012 167,529 2011

467,678

169,741 2013 186,907 2016

166

162

عدد مشتركي خطوط الهاتف المتحرك لكل 100 من السكان

عدد المنشآت الفندقية

2,596