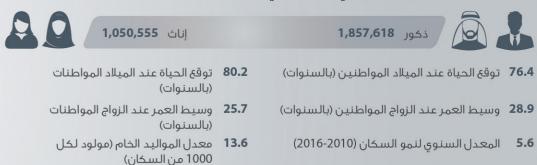

## 2,908,173 مجموع السكان في إمارة أبوظبي (تقديرات منتصف السنة 2016)

1.2 معدل الوفيات الخام (حالة وفاة لكل

1000 من السكان)