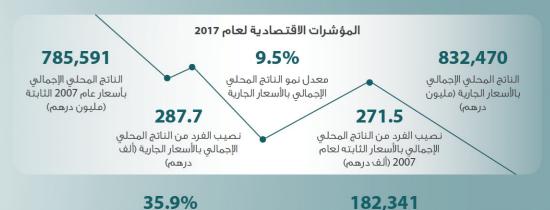

الناتج المحلي الإجمالي بالاسعار الجارية حسب القطاعات المالية وغير المالية 2017

مساهمة النفط في الناتج المحلى

الإجمالي بالأسعار الجارية (%)

691,636

مؤسسات القطاع غير المالي

75,010

مؤسسات القطاع المالى

إجمالى تكوين رأس المال الثابت

(مليون درهم)

ملاحظة؛ بيانات 2017 تقديرات أولية