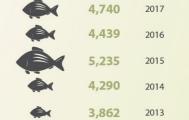

المصدر: جهاز أبوظبي للرقابة الغذائية، مركز الإحصاء – أبوظبي

المصدر: جهاز أبوظبي للرقابة الغذائية، •تقديرات أولبة (مركز الإحصاء – أبوظبي) 27.9 متوسط الرطوبة النسبية الصغرى (%) كمية الأسماك المصطادة (طن)